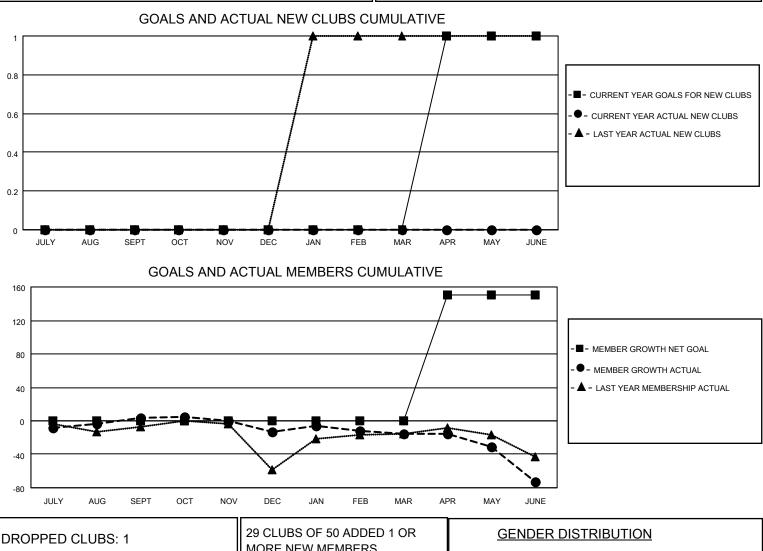

## LOCATION INDIANA

District 25 A

Results as of: 6/30/2023

| Clubs                 |               |           |               | Members               |                         |                         |                                                    |
|-----------------------|---------------|-----------|---------------|-----------------------|-------------------------|-------------------------|----------------------------------------------------|
| RESULTS FOR 2022-2023 |               |           |               | RESULTS FOR 2022-2023 |                         |                         |                                                    |
| QUARTER               | NEW CLUB GOAL | NEW CLUBS | DROPPED CLUBS | QUARTER MEI           | MBER GROWTH NET<br>GOAL | MEMBER GROWTH<br>ACTUAL | DROPPED<br>MEMBERS ACTUAL<br>(including transfers) |
| JULY/AUG/SEPT         | 0             | 0         | 0             | JULY/AUG/SEPT         | 0                       | 37                      | 30                                                 |
| OCT/NOV/DEC           | 0             | 0         | 0             | OCT/NOV/DEC           | 0                       | 16                      | 32                                                 |
| JAN/FEB/MAR           | 0             | 0         | 0             | JAN/FEB/MAR           | 0                       | 21                      | 23                                                 |
| APR/MAY/JUNE          | 1             | 0         | 1             | APR/MAY/JUNE          | 150                     | 33                      | 77                                                 |

| DROPPED CLUBS: 1 |     | MORE NEW MEMBERS          | GENDER DISTRIBUTION                 |              |  |
|------------------|-----|---------------------------|-------------------------------------|--------------|--|
|                  |     |                           | MALE                                | 719 (63.63%) |  |
|                  |     |                           | FEMALE                              | 407 (36.02%) |  |
| DROPPED MEMBERS  |     |                           | NON BINARY 0 (0.00%)                |              |  |
|                  |     |                           | PREFER NOT TO ANSWER                | 4 (0.35%)    |  |
| DECEASED         | 24  |                           |                                     |              |  |
| CLUB CANCELLED   | 0   | CLICK HERE FOR CUMULATIVE | TOTAL FAMILY UNIT MEMBERS           | 299          |  |
| OTHER            | 138 | MEMBERSHIP DATA           |                                     |              |  |
| TOTAL            | 162 |                           | FAMILY MEMBERS PAYING HALF DUES 157 |              |  |
|                  |     |                           |                                     |              |  |